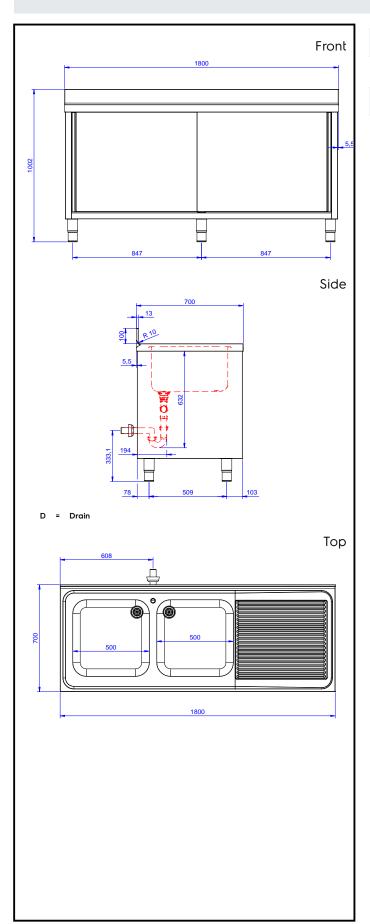

# Eco Preparation 1800 mm Cupboard Sink with 2 Bowls - Right drain

Drain:

**Drainer position:** 

132919 (ML2S1817RN) Right to left

**Key Information:** 

Cabinet width: 1745 mm Cabinet depth: 645 mm Cabinet height: 385 mm External dimensions, Width: 1800 mm External dimensions, Depth: 700 mm External dimensions, Height: 1000 mm **Upstand Dimensions, Height:** 100 mm Upstand Dimensions, Depth: 13 mm Upstand Dimensions, Radius: R=10 **Bowls number** 

**Bowl dimensions** 500x500xH250 **Number and type of doors:** 2 Sliding

Net weight: 70 kg