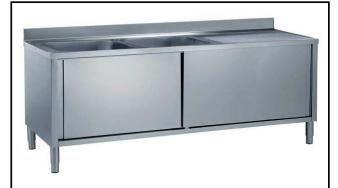

## Eco Preparation 1800 mm Cupboard Sink with 2 Bowls - Right drain

| ITEM #  |  |
|---------|--|
| MODEL # |  |
| NAME #  |  |
| SIS #   |  |
| AIA#    |  |

132919 (ML2S1817RN)

Cupboard Sink with 2 bowls 500x500mm, with right hand drainer, 1800mm

# Eco Preparation 1800 mm Cupboard Sink with 2 Bowls - Right drain

Drain:

**Drainer position:** 

132919 (ML2S1817RN) Right to left

**Key Information:** 

Cabinet width: 1745 mm Cabinet depth: 645 mm Cabinet height: 385 mm External dimensions, Width: 1800 mm External dimensions, Depth: 700 mm External dimensions, Height: 1000 mm **Upstand Dimensions, Height:** 100 mm Upstand Dimensions, Depth: 13 mm Upstand Dimensions, Radius: R=10 **Bowls number** 